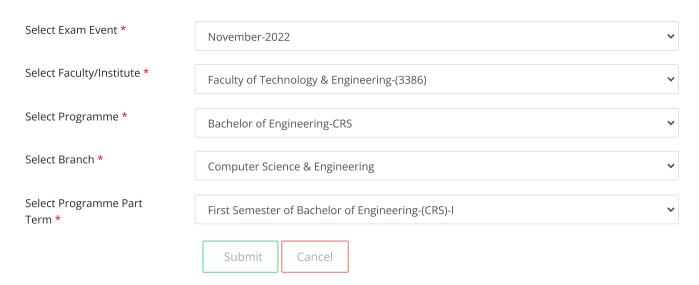

Applicant Login - MSUIS

10/01/2023, 16:24

## **Examination Time Table**



| PAPER NAME                                              | PAPER CODE | DATE       | DURATION              |
|---------------------------------------------------------|------------|------------|-----------------------|
|                                                         |            |            |                       |
| Fundamentals of Civil and Environmental Engineering-CSE | CVL1109CS  | 12-01-2023 | 11:30AM - To - 2:30PM |
| Applied Physics-I-CSE                                   | APH1103CS  | 16-01-2023 | 11:30AM - To - 2:30PM |
| Engineering Drawing-I-CSE                               | MEC1107CS  | 18-01-2023 | 11:30AM - To - 2:30PM |
| Material Science-CSE                                    | MME1106CS  | 20-01-2023 | 11:30AM - To - 2:30PM |
| Applied Mathematics-I-CSE